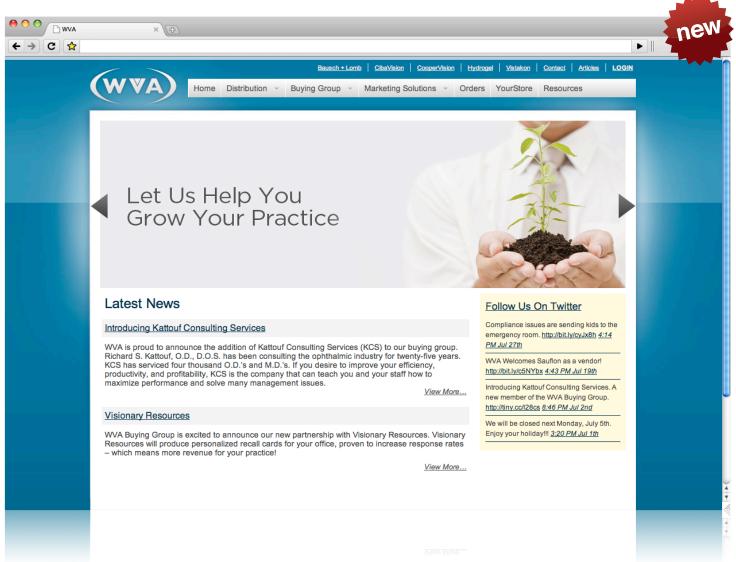

## Introducing the new WWWA web site.

A fresh new layout with added functionality.

## **New Features**

- Save time with the new right and left eye interface for ship to patient orders.
- Use drop down menus to select product and parameters or search for a product easily using our new auto fill search field.
- Catch up on industry news and read informative articles right from our site.
- Enjoy less steps in the ordering process. Our new validation system allows you to breeze through orders faster than before.

## Not currently signed up to order online?

To setup your account for web ordering simply send an e-mail to **marketing@wisvis.com** with your account number and the password you would like to use to login.

After we setup your account in our system you will be able to place orders, track your orders, and download resources from our web site.

See back page for a quick start guide.