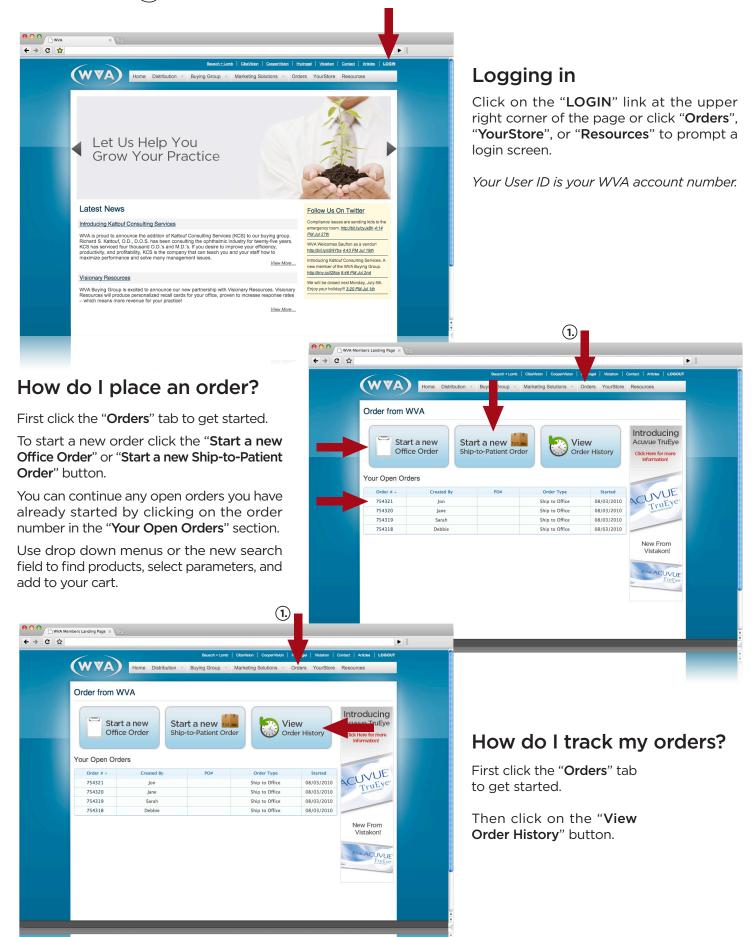

eye interface for ship to patient orders.
- Use drop down menus to select product and parameters or search for a product easily using our new auto fill search field.
- Catch up on industry news and read informative articles right from our site.
- Enjoy less steps in the ordering process. Our new validation system allows you to breeze through orders faster than before.

## Not currently signed up to order online?

To setup your account for web ordering simply send an e-mail to **marketing@wisvis.com** with your account number and the password you would like to use to login.

After we setup your account in our system you will be able to place orders, track your orders, and download resources from our web site.

See back page for a quick start guide.

## Getting started with the new website